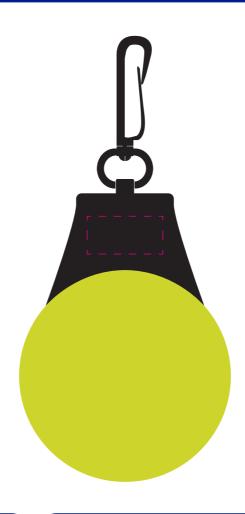

#### **Product Colour**

Yellow

LED Reflective Clip 84mm x 65mm x 11mm Branding Method: Pad Printed